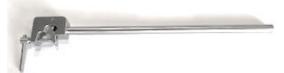

## **50-1520SP FLEXIBLE ARM CEREBELLAR SELF RETAINING KIT INCLUDES**

50-1520CR CEREBELLAR RETRACTOR 7" X 4 1/2" OPENING 50-1520FA FLEXIBLE ARM LENGTH 9 1/2" 50-1520RB RIGHT NOTCHED RETRACTOR BLADE 3/8 X 4" 50-1520LB LEFT NOTCHED RETRACTOR BLADE 3/8 X 4" 50-1520CB CENTER NOTCHED RETRACTOR BLADE 3/8 X 4"