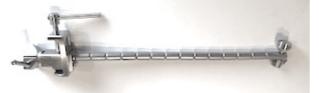

## 50-1507SP--PRIMARY BAR X 2

50-1509SP--LONG RETRACTOR ARM X 4

50-1530SP TAPERED BLADE 1/4" X 3/4" X 1 50-1531SP TAPERED BLADE 5/32" X 5/8" X 1 50-1532SP TAPERED BLADE 1/8" X 5/8" X 1 50-1533SP TAPERED BLADE 5/32" X 5/8" X 1 50-1534SP TAPERED BLADE 5/32" X 5/8" X 1

50-1508SP SECONDARY BAR X 4

50-1512SP HANDREST X 1

50-1513S--PATTIE TRAY X 1

11SBLD--FULL SIZE CONTAINER SOLID BOTTOM BASKET, LID AND DIVIDERS X 1