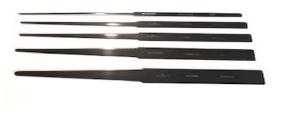

## 50-1507SP--PRIMARY BAR X 2

50-1509SP--LONG RETRACTOR ARM X 4

50-1530SP TAPERED BLADE 1/4" X 3/4" X 1 50-1531SP TAPERED BLADE 5/32" X 5/8" X 1 50-1532SP TAPERED BLADE 1/8" X 5/8" X 1 50-1533SP TAPERED BLADE 5/32" X 5/8" X 1 50-1534SP TAPERED BLADE 5/32" X 5/8" X 1