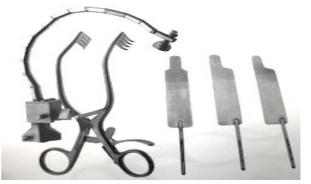

## **50-1500SP GREENBERG TYPE RETRACTOR KIT INCLUDES**

## 50-1507SP--PRIMARY BAR X 2

50-1509SP--LONG RETRACTOR ARM X 4

50-1530SP TAPERED BLADE 1/4" X 3/4" X 1 50-1531SP TAPERED BLADE 5/32" X 5/8" X 1 50-1532SP TAPERED BLADE 1/8" X 5/8" X 1 50-1533SP TAPERED BLADE 5/32" X 5/8" X 1 50-1534SP TAPERED BLADE 5/32" X 5/8" X 1

50-1508SP SECONDARY BAR X 4

50-1512SP HANDREST X 1

50-1513S--PATTIE TRAY X 1

11SBLD--FULL SIZE CONTAINER SOLID BOTTOM BASKET, LID AND DIVIDERS X 1

## **ADDITIONAL COMPONENTS**

50-1516SP FLOATING SECONDARY BAR 50-1523SP SMALL INSTRUMENT HOLDER 50-1524SP LARGE INSTRUMENT HOLDER 50-1525SP X-LARGE INSTRUMENT HOLDER 50-1529SP MICRO INSTRUMENT HOLDER 50-1522SP SHORT COUPLER